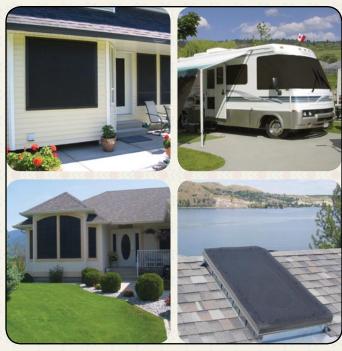

### Exterior Solar Shades RV Windshield Shades & Skylight Shades:

- Withstands temperature extremes and high winds
- Non fray mesh allows on-site sizing and shaping
- UV ray and Fade inhibitors
- · Affordable and user-friendly system
- Optical grade shading mesh allows for clear, undistorted view
- Authorized installers listed at www.ezsnapdirect.com