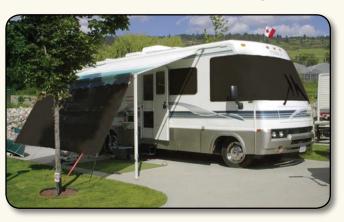

EZ Snap™ RV shades and Exterior Window Shades are so efficient at blocking the suns heat because they are installed on the outside of the glass, effectively cooling the glass surface as well as the interior of your home or RV.

### Exterior Solar Shades RV Windshield Shades & Skylight Shades:

- Withstands temperature extremes and high winds
- Non fray mesh allows on-site sizing and shaping
- UV ray and Fade inhibitors
- · Affordable and user-friendly system
- Optical grade shading mesh allows for clear, undistorted view
- Authorized installers listed at www.ezsnapdirect.com