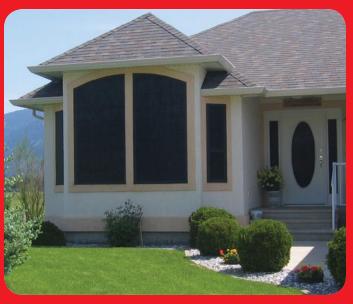

### Up to 7 times

more effective at blocking heat than interior blinds or window tinting.

EZ Snap™ shades use a specially designed heat blocking mesh. This optical grade mesh stops up to 90% of the sun's heat without blocking your view. EZ Snap has a high UV ray protection built right in, protecting your home and cooling it at the same time. Enjoy the benefits of a cooler home, while your lower air conditioning bills pay for your new shades.

EZ Snap™ RV shades and Exterior Window Shades are so efficient at blocking the suns heat because they are installed on the outside of the glass, effectively cooling the glass surface as well as the interior of your home or RV.

### Benefits of **EZ SNAP**

Some of the outstanding benefits of EZ Snap:

- Provides daytime privacy while still allowing natural light and visibility on the inside
- Cools the surface of the glass as well as lowers interior temperatures
- Long lasting and durable in extremely hot climates and can be left up through the winter
- Reduces glare
- Lowers or eliminates air conditioning expenses
- Prevents birds from flying into windows
- Mildew and fade resistant
- Shaded windows look cleaner than windows in the direct sunlight
- Easily cleaned with a garden hose on or off the window
- Weather and wind resistant
- Unlike window tinting, there is no risk of damaging your windows weather seal
- Is easily removed for storage, cleaning or to benefit from the sun's heat in the winter months
- Unlike tinting that can be scratched, our mesh is child and pet resistant
- Can be used on nearly any size or shape of window
- Is easily installed without specialized tools
- Adjustable EZ Snaps allow for a professional, wrinkle free install every time