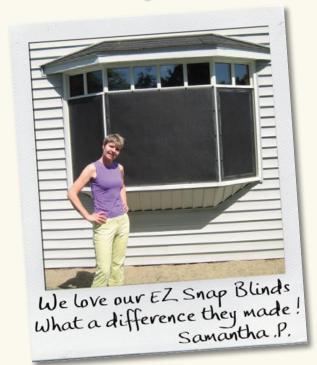

### Benefits of **EZ SNAP**

Some of the outstanding benefits of EZ Snap:

- Provides daytime privacy while still allowing natural light and visibility on the inside
- Cools the surface of the glass as well as lowers interior temperatures
- Long lasting and durable in extremely hot climates and can be left up through the winter
- Reduces glare
- Lowers or eliminates air conditioning expenses
- Prevents birds from flying into windows
- Mildew and fade resistant
- Shaded windows look cleaner than windows in the direct sunlight
- Easily cleaned with a garden hose on or off the window
- Weather and wind resistant
- Unlike window tinting, there is no risk of damaging your windows weather seal
- Is easily removed for storage, cleaning or to benefit from the sun's heat in the winter months
- Unlike tinting that can be scratched, our mesh is child and pet resistant
- Can be used on nearly any size or shape of window
- Is easily installed without specialized tools
- Adjustable EZ Snaps allow for a professional, wrinkle free install every time