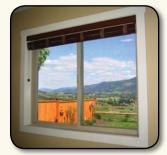

### The images below are of the same window

One is the outside view, the other is the inside view of the same window after the EZ Snap Shades were installed

Day Time Privacy (Outside View) Glare Free View (Inside View with EZ Snap on)